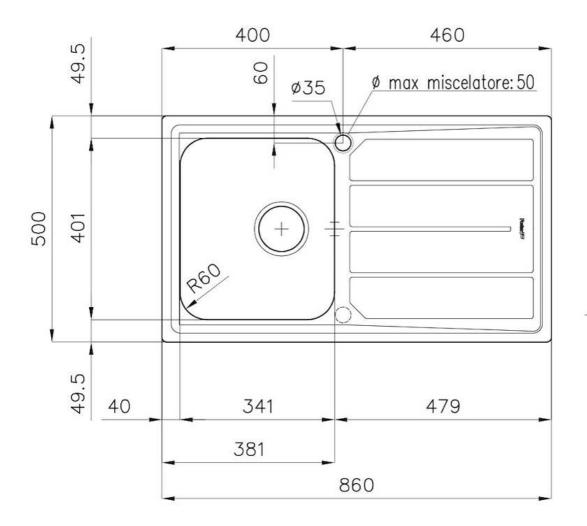

#### **DETAILS**

| Edge/Installation Type | Standard (8 mm Edge)                                            |
|------------------------|-----------------------------------------------------------------|
| Finish                 | Foster brushed                                                  |
| Material               | AISI 304 stainless steel                                        |
| Texture                | Foster brushed                                                  |
| Base                   | 45 cm                                                           |
| Dimensions             | 860x500 mm                                                      |
| Standard fittings      | Fixing hooks, gasket, drain, overflow and siphon, boxed packing |
| Mixer holes            | 1 standard hole - 2nd hole on request                           |
| Built-in hole          | 840 x 480 mm                                                    |

| Drainer                   | Yes                                                                                                                                                                                                                                                    |
|---------------------------|--------------------------------------------------------------------------------------------------------------------------------------------------------------------------------------------------------------------------------------------------------|
| Width                     | 86 cm                                                                                                                                                                                                                                                  |
| Bowl dimension            | 341x400mm                                                                                                                                                                                                                                              |
| Number of bowls           | 1 bowl                                                                                                                                                                                                                                                 |
| Waste fitting             | 3,5" drain                                                                                                                                                                                                                                             |
| FEATURES                  |                                                                                                                                                                                                                                                        |
| 2nd / 3rd hole availaible | The sink can be customized with the execution on request of additional holes, usable for double-hole mixers, for remote controlled drains or for the installation of soap dispensers. The positions are marked on the drawings with dotted line holes. |
| Added value               | Foster uses steel thicknesses higher than those used on average by other manufacturers. This is how, thanks to our long experience, we know how to make sinks of superior quality and with a better resistance to aging.                               |
| Basket 3,5" waste fitting | The drain is equipped with a large 3.5" drain, with the practical basket cap that prevents the discharge of solid parts.                                                                                                                               |
| Sliding brackets          |                                                                                                                                                                                                                                                        |

#### **TECHNICAL DATA**

optional hole foro opzionale