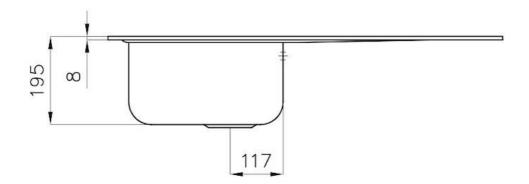

#### **DETAILS**

| Edge/Installation Type | Standard (8 mm Edge)                                            |
|------------------------|-----------------------------------------------------------------|
| Finish                 | Foster brushed                                                  |
| Material               | AISI 304 stainless steel                                        |
| Texture                | Foster brushed                                                  |
| Base                   | 45 cm                                                           |
| Dimensions             | 860x500 mm                                                      |
| Standard fittings      | Fixing hooks, gasket, drain, overflow and siphon, boxed packing |
| Mixer holes            | 1 standard hole - 2nd hole on request                           |
| Built-in hole          | 840 x 480 mm                                                    |

#### **TECHNICAL DATA**

optional hole foro opzionale